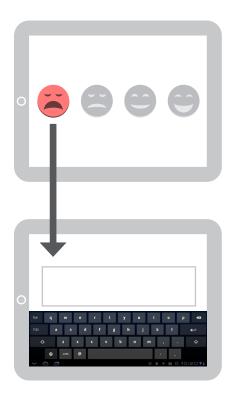

## **FROM TRADITIONAL**

## TO DIGITAL...

| O OPTION 1<br>OPTION 2 | OPTION 1<br>OPTION 2<br>OPTION 3<br>OPTION 4<br>OPTION 5 | FACTOR 1<br>FACTOR 2<br>FACTOR 3<br>FACTOR 4<br>FACTOR 5 | NPS<br>0 1 2 3 4 5 6 7 8 9 10 |
|------------------------|----------------------------------------------------------|----------------------------------------------------------|-------------------------------|
| O FEMALE MALE OTHER    |                                                          |                                                          |                               |