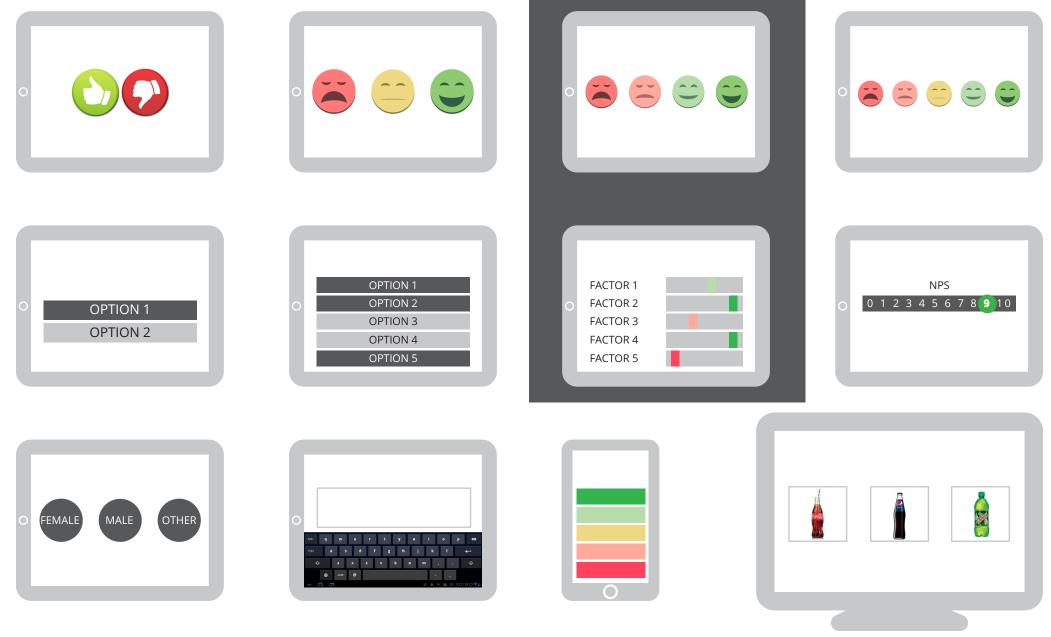

## TO DIGITAL...

| O OPTION 1<br>OPTION 2 | OPTION 1<br>OPTION 2<br>OPTION 3<br>OPTION 4<br>OPTION 5 | FACTOR 1<br>FACTOR 2<br>FACTOR 3<br>FACTOR 4<br>FACTOR 5 | NPS<br>0 1 2 3 4 5 6 7 8 9 10 |
|------------------------|----------------------------------------------------------|----------------------------------------------------------|-------------------------------|
| O FEMALE MALE OTHER    |                                                          |                                                          |                               |

### THE ULTIMATE FEEDBACK SOLUTION