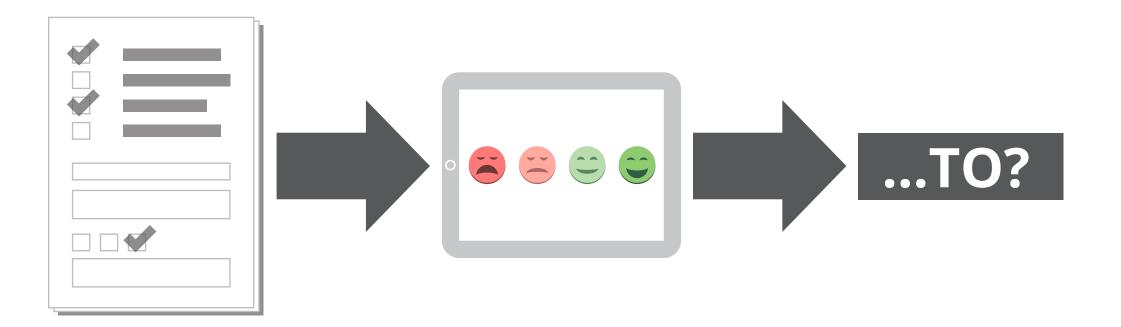

## **FROM TRADITIONAL**

## TO DIGITAL...

| O OPTION 1<br>OPTION 2 | OPTION 1<br>OPTION 2<br>OPTION 3<br>OPTION 4<br>OPTION 5 | FACTOR 1<br>FACTOR 2<br>FACTOR 3<br>FACTOR 4<br>FACTOR 5 | NPS<br>0 1 2 3 4 5 6 7 8 9 10 |
|------------------------|----------------------------------------------------------|----------------------------------------------------------|-------------------------------|
| O FEMALE MALE OTHER    |                                                          |                                                          |                               |