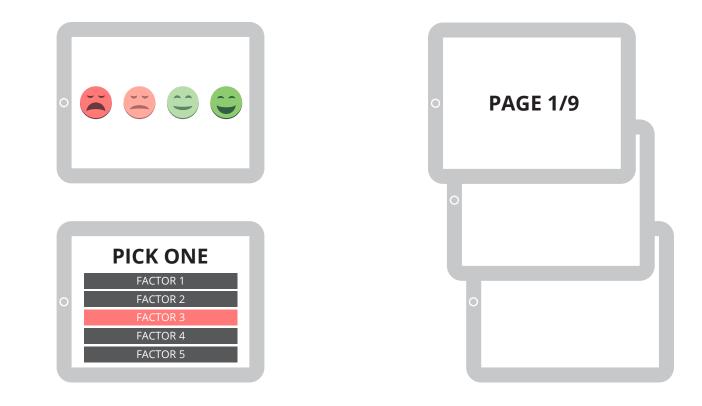

## TO DIGITAL...

| O OPTION 1<br>OPTION 2 | OPTION 1<br>OPTION 2<br>OPTION 3<br>OPTION 4<br>OPTION 5 | FACTOR 1<br>FACTOR 2<br>FACTOR 3<br>FACTOR 4<br>FACTOR 5 | NPS<br>0 1 2 3 4 5 6 7 8 9 10 |
|------------------------|----------------------------------------------------------|----------------------------------------------------------|-------------------------------|
| O FEMALE MALE OTHER    |                                                          |                                                          |                               |

### THE ULTIMATE FEEDBACK SOLUTION