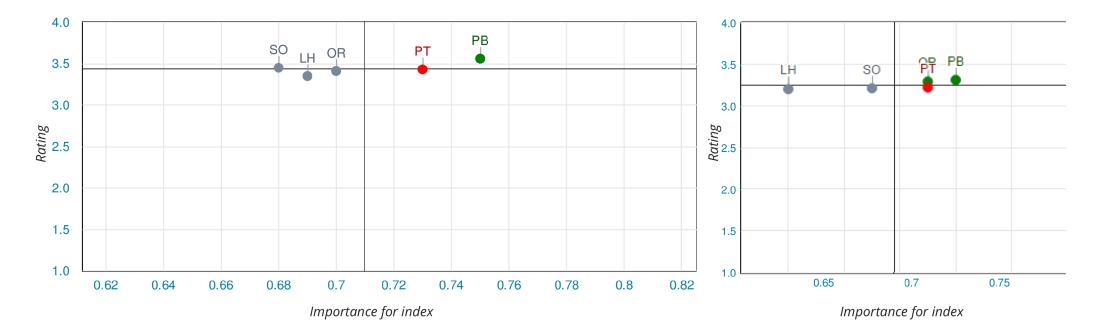

#### **Factors: Rating:** PB: **Staff service** (Personalens bemötande) 3.56 +0.27 PT: **Staff availability** (Personalens tillgänglighet) +0.19 3.43 SO: **Assortment** (Sortimentet) 3.45 +0.21OR: **Orderliness** (Ordning & reda i varuhuset) 3.41 +0.20 LH: -0.15 Easy to find (Lätt att hitta det du söker) 3.35

| Staff service<br>Staff availability<br>Assortment<br>Orderliness | 3.42<br>3.33<br>3.33<br>3.42<br>2.20 |
|------------------------------------------------------------------|--------------------------------------|
| Easy to find                                                     | 3.29                                 |
| Easy to find                                                     | 3.29                                 |