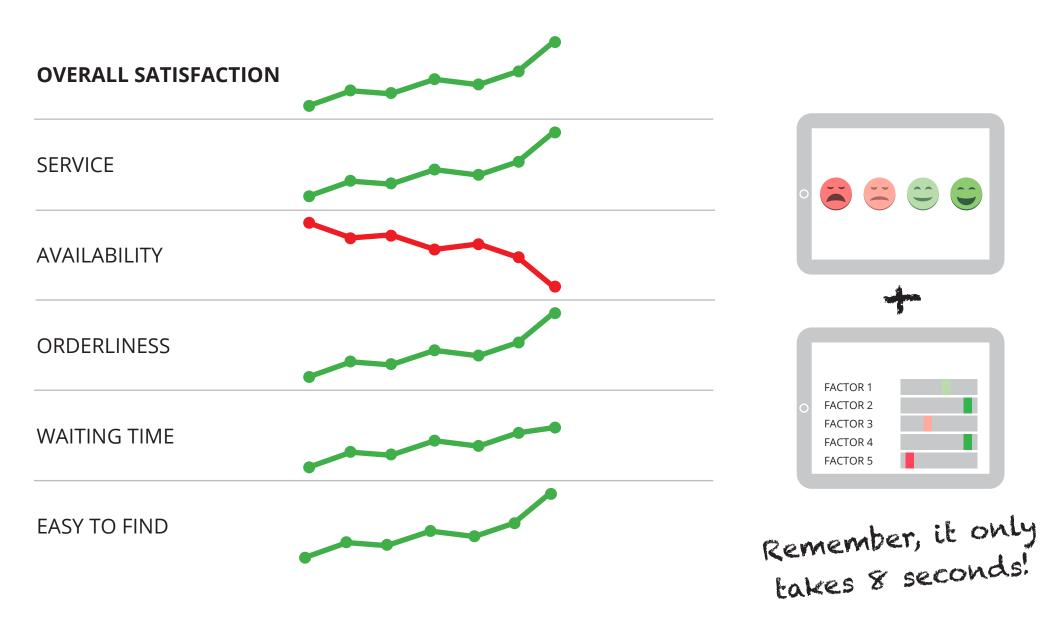

RADITIONAL**

## TO DIGITAL...



| O OPTION 1<br>OPTION 2 | OPTION 1<br>OPTION 2<br>OPTION 3<br>OPTION 4<br>OPTION 5 | FACTOR 1<br>FACTOR 2<br>FACTOR 3<br>FACTOR 4<br>FACTOR 5 | NPS<br>0 1 2 3 4 5 6 7 8 9 10 |
|------------------------|----------------------------------------------------------|----------------------------------------------------------|-------------------------------|
| O FEMALE MALE OTHER    |                                                          |                                                          |                               |

### THE ULTIMATE FEEDBACK SOLUTION





## SATISFIED OR NOT BUT WHY?

### **BETTER THAN**





JUST TAKING FEEDBACK FROM THE DISSATISFIED JUST TAKING FEEDBACK REGARDING ONE FACTOR AT A TIME DEMANDING TOO MUCH

## DON'T MISS ANYTHING







### **ACTION PLAN**



#### Change (right) compares to the week before

### **ACTION PLAN**

#### LAST WEEK



#### **Factors: Rating:** PB: **Staff service** (Personalens bemötande) 3.56 +0.27 PT: **Staff availability** (Personalens tillgänglighet) +0.19 3.43 SO: **Assortment** (Sortimentet) 3.45 +0.21OR: **Orderliness** (Ordning & reda i varuhuset) 3.41 +0.20 LH: -0.15 Easy to find (Lätt att hitta det du söker) 3.35

| Staff service<br>Staff availability<br>Assortment<br>Orderliness | 3.42<br>3.33<br>3.33<br>3.42<br>2.20 |
|------------------------------------------------------------------|--------------------------------------|
| Easy to find                                                     | 3.29                                 |
| Easy to find