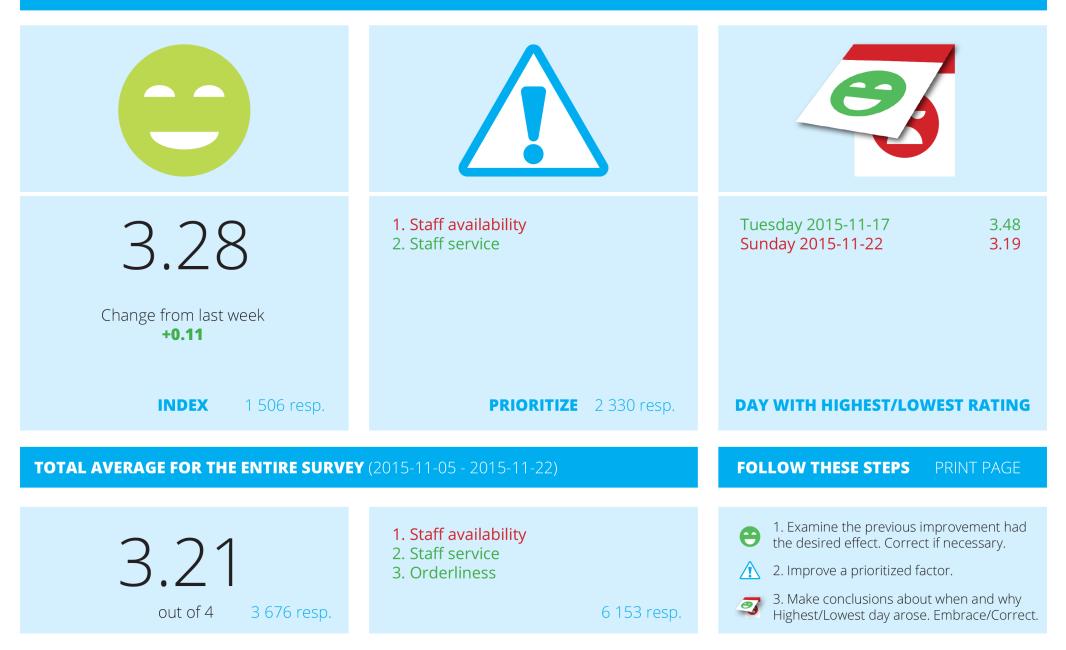

...



| O OPTION 1<br>OPTION 2 | OPTION 1<br>OPTION 2<br>OPTION 3<br>OPTION 4<br>OPTION 5 | FACTOR 1<br>FACTOR 2<br>FACTOR 3<br>FACTOR 4<br>FACTOR 5 | NPS<br>0 1 2 3 4 5 6 7 8 9 10 |
|------------------------|----------------------------------------------------------|----------------------------------------------------------|-------------------------------|
| O FEMALE MALE OTHER    |                                                          |                                                          |                               |

### THE ULTIMATE FEEDBACK SOLUTION





## SATISFIED OR NOT BUT WHY?

### **BETTER THAN**





JUST TAKING FEEDBACK FROM THE DISSATISFIED JUST TAKING FEEDBACK REGARDING ONE FACTOR AT A TIME DEMANDING TOO MUCH

## DON'T MISS ANYTHING







### **ACTION PLAN**



#### Change (right) compares to the week before

### **ACTION PLAN**

#### LAST WEEK



#### **Factors: Rating:** PB: **Staff service** (Personalens bemötande) 3.56 +0.27 PT: **Staff availability** (Personalens tillgänglighet) +0.19 3.43 SO: **Assortment** (Sortimentet) 3.45 +0.21OR: **Orderliness** (Ordning & reda i varuhuset) 3.41 +0.20 LH: -0.15 Easy to find (Lätt att hitta det du söker) 3.35

| Staff service<br>Staff availability<br>Assortment<br>Orderliness | 3.42<br>3.33<br>3.33<br>3.42<br>2.20 |
|------------------------------------------------------------------|--------------------------------------|
| Easy to find                                                     | 3.29                                 |
| Easy to find                                                     | 3.29